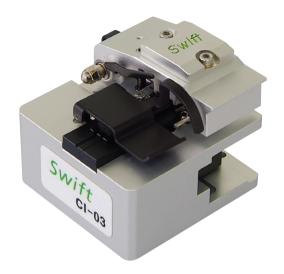

# Swift CI-03A

Economical Solution for Integrated Fiber Preparation Tool Demand.

#### Key Features

- Single Action (Full Automatic)
- Oil Damper System
- Compact Design