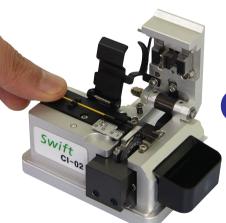

# Swift CI-02

**!**LSINTECH

#### Key Features

- Stable Long Life by adopting Double Slide Bearing System
- Oil Damper System
- Single Automatic Action for Cleaving and Fiber Chip Collection
- Approx. 20,000 times cleaving available with Dlamond Chip Blade Head

| Swift CI-02 |  |
|-------------|--|

| Technical Specification |                                |  |  |  |
|-------------------------|--------------------------------|--|--|--|
| Fiber Diameter          | 125µm                          |  |  |  |
| Coating Diameter        | 250 ~ 900µm                    |  |  |  |
| Cleave Angle            | $90^{\circ}\pm0.5^{\circ}$     |  |  |  |
| Cleave Length           | Single 5mm ~ 20mm, Ribbon 10mm |  |  |  |
| Blade Life time         | 50,000                         |  |  |  |
| Outfit Dimension        | $84 \times 65 \times 54_{mm}$  |  |  |  |
| Weight                  | 420g                           |  |  |  |
|                         |                                |  |  |  |