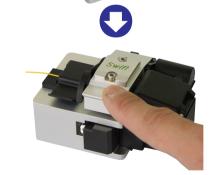

# Swift CI-03A

Economical Solution for Integrated Fiber Preparation Tool Demand.

#### Key Features

- Single Action (Full Automatic)
- Oil Damper System
- Compact Design