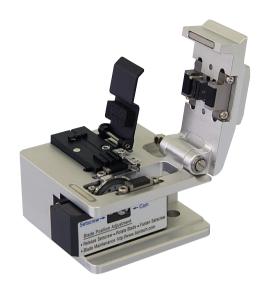

# **Swift CI-08** Angled Cleaver

- Cleaving with Oil damper system
- Typical Cleave Angle Deviation: 6°~9°
- Tensioning, Twisting, Cleaving with one action Specifications

Angle Cleaved Fiber

Cleaved End Facet