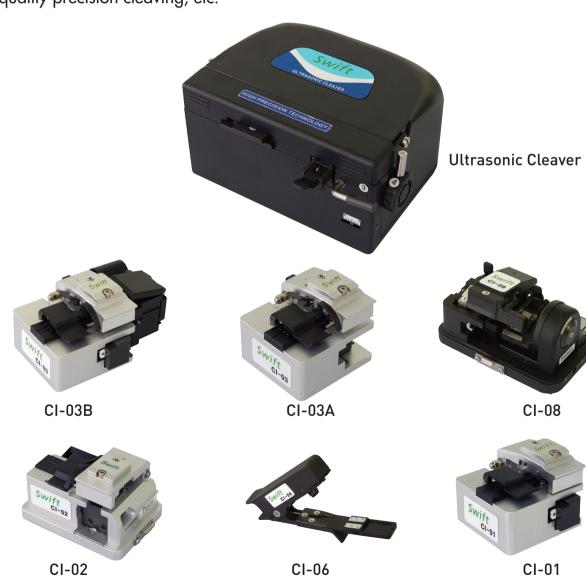

# OPTICAL FIBER CLEAVER

SWIFT cleaver series offer various choices to customers; 90° cleaving, angle cleaving, oil damper system, automatic fiber chip collector, economic price, high quality precision cleaving, etc.

#### Swift CI-01

# Swift CI-02

**!**LSINTECH

# Swift CI-03A

Economical Solution for Integrated Fiber Preparation Tool Demand.

## Swift CI-03B

## Swift CI-06

| Technical Specification |                                    |  |
|-------------------------|------------------------------------|--|
| Cleave Angle            | $90^{\circ}\pm0.7^{\circ}$         |  |
| Cleave Life             | 2,000                              |  |
| Size                    | $19\!\times\!32\!\times\!124_{mm}$ |  |
| Weight                  | 70g                                |  |

# **Swift CI-08** Angled Cleaver