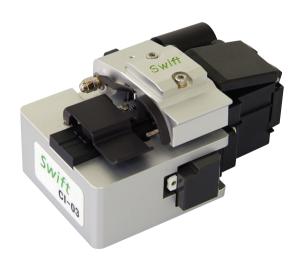

## Swift CI-03B

#### Key Features

- Single Action for Cleaving & Fiber Chip Collection
- Oil Damper System
- High Precision Blade with 16 Cleave Spots
- Diamond Blade with 1 Million Cleave Life (Option)

| Technical Specification         |                                       |                                    |  |  |
|---------------------------------|---------------------------------------|------------------------------------|--|--|
|                                 | CI-03A                                | CI-03B                             |  |  |
| Fiber Diameter                  | 125μm                                 |                                    |  |  |
| Coating Diameter                | $250\sim900\mu\text{m}$               |                                    |  |  |
| Cleave Length                   | Single 16mm & 5mm ~ 20mm, Ribbon 10mm |                                    |  |  |
| Blade Life time                 | 50,000                                |                                    |  |  |
| Outfit Dimension                | $58\!\times\!55\!\times\!48\text{mm}$ | $88 \times 55 \times 48 \text{mm}$ |  |  |
| Weight                          | 340g                                  | 400g                               |  |  |
| . Cleave Length can be adjusted |                                       |                                    |  |  |