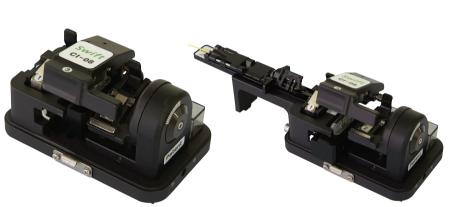

# **Swift CI-08** Angled Cleaver

- Cleaving with Oil damper system
- Typical Cleave Angle Deviation: 6°~9°
- Tensioning, Twisting, Cleaving with one action Specifications

Angle Cleaved Fiber

Cleaved End Facet