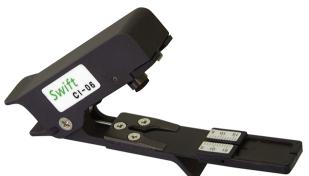

# **Swift CI-08** Angled Cleaver

- Cleaving with Oil damper system
- Typical Cleave Angle Deviation: 6°~9°
- Tensioning, Twisting, Cleaving with one action Specifications

Angle Cleaved Fiber

Cleaved End Facet