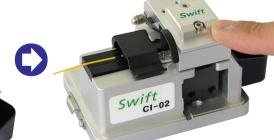

# Swift CI-02

**!**LSINTECH

#### Key Features

- Stable Long Life by adopting Double Slide Bearing System
- Oil Damper System
- Single Automatic Action for Cleaving and Fiber Chip Collection
- Approx. 20,000 times cleaving available with Dlamond Chip Blade Head

| Swift CI-02 |  |
|-------------|--|

| Technical Specification |                                |  |  |  |
|-------------------------|--------------------------------|--|--|--|
| Fiber Diameter          | 125µm                          |  |  |  |
| Coating Diameter        | 250 ~ 900µm                    |  |  |  |
| Cleave Angle            | $90^{\circ}\pm0.5^{\circ}$     |  |  |  |
| Cleave Length           | Single 5mm ~ 20mm, Ribbon 10mm |  |  |  |
| Blade Life time         | 50,000                         |  |  |  |
| Outfit Dimension        | $84 \times 65 \times 54_{mm}$  |  |  |  |
| Weight                  | 420g                           |  |  |  |
|                         |                                |  |  |  |