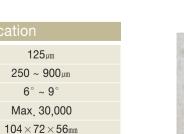

#### Key Features

PCT/KR2007/002695

Fiber Diameter

Coating Diameter

Cleave Length

Blade Life time

Outfit Dimension

\* Cleave Length can be adjusted.

- Cleaving with Oil damper system
- Typical Cleave Angle Deviation: 6°~9°
- Tensioning, Twisting, Cleaving with one action Specifications

Angle Cleaved Fiber

Cleaved End Facet